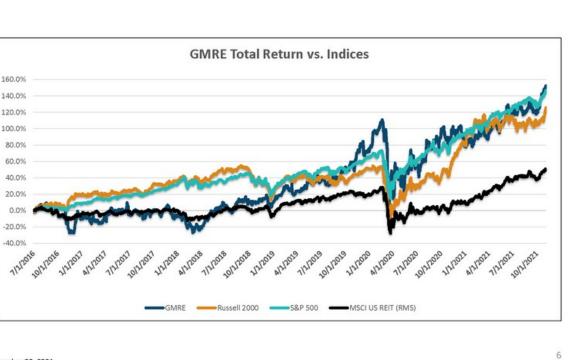

ng needed care in their local communities.

# **COMPANY HIGHLIGHTS**



- Strategically curated, high-quality portfolio with excellent diversification across tenant/operators and markets
- Focused growth strategy with proven results; acquired over \$1.3 billion since IPO, and \$163 million year-to-date 2021
- Strong asset management expertise drives tenant satisfaction, potential value creation, and incremental opportunities to expand relationships
- Strong balance sheet with modest 42.9% leverage ratio and \$240 million of available capacity\*
- Experienced and proven leadership team, aligned with shareholders and committed to corporate responsibility



As of September 30, 2021.



5

**Jeffrey Busch** Chairman, Chief Executive Officer and President

# SUPERIOR TOTAL SHAREHOLDER RETURN



As of September 30, 2021.

## HIGH PERFORMING REAL ESTATE AT THE FOREFRONT OF HEALTHCARE



GLOBAL MEDICAL REIT



# DIVERSE, WELL-POSITIONED PORTFOLIO



GLOBAL MEDICAL REIT

As of September 30, 2021.



# INVESTING IN THE FUTURE OF HEALTHCARE



The Difficia .

"We dig deeper to find value in properties and markets that other investors overlook. Our unique strategy is bolstered by favorable demographic trends and the shift in healthcare delivery to local markets and the smaller, specialized facilities we invest in."

Alfonzo Leon Chief Investment Officer



# \$1.3B AND CONTINUING TO GROW





As of September 30, 2021.

# **A DISTINCT APPROACH**



### DISCIPLINED MARKET SELECTION

- Bedroom communitie
- Secondary markets with favorable demand drivers
- Positioned to benefit from decen