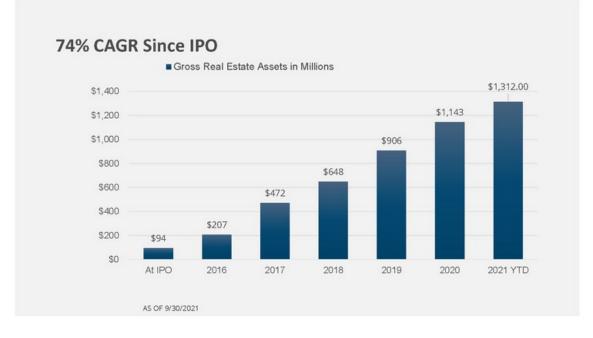

# **COMPANY HIGHLIGHTS**

- Strategically curated, high-quality portfolio with excellent diversification across tenant/operators and markets
- Focused growth strategy with proven results; acquired over \$1.3 billion since IPO, and \$163 million year-to-date 2021
- Strong asset management expertise drives tenant satisfaction, potential value creation, and incremental opportunities to expand relationships
- Strong balance sheet with modest 42.9% leverage ratio and \$240 million of available capacity\*
- Experienced and proven leadership team, aligned with shareholders and committed to corporate responsibility

# \$1.3B AND CONTINUING TO GROW

As of September 30, 2021.