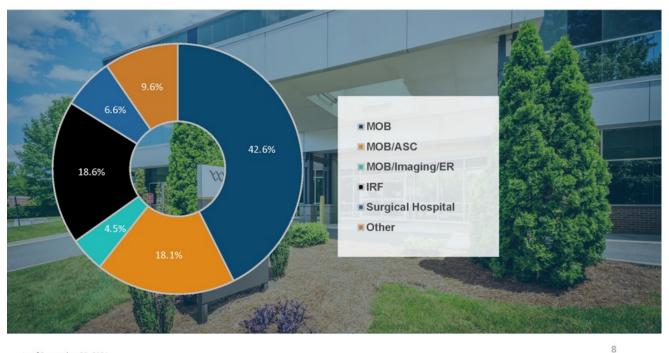

# DIVERSE, WELL-POSITIONED PORTFOLIO

GLOBAL MEDICAL REIT

As of September 30, 2021.