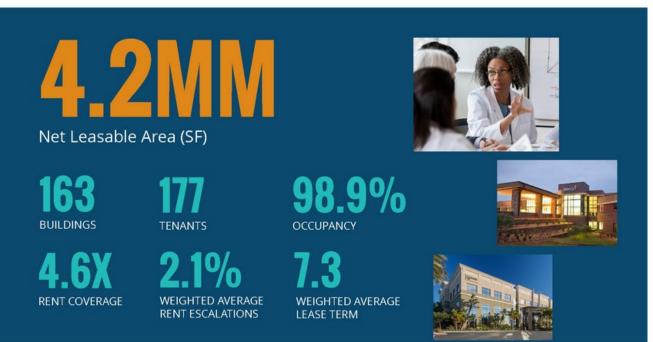

# DIVERSE, WELL-POSITIONED PORTFOLIO

GLOBAL MEDICAL REIT

As of September 30, 2021.