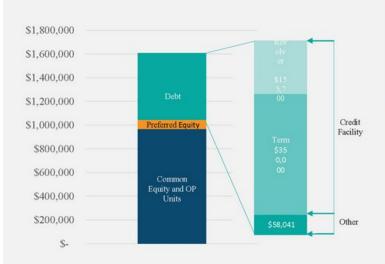

## STRONG CAPITAL STRUCTURE PROVIDING ACCESS TO MULTIPLE CAPITAL SOURCES

## LEVERAGE RATIO

• 42.9%

### **AVAILABLE CAPACITY**

- \$6.0 million cash on hand
- \$240 million LOC Availability\*
- Multiple sources of capital, including: OP Units, ATM, Preferred equity, secured and unsecured debt