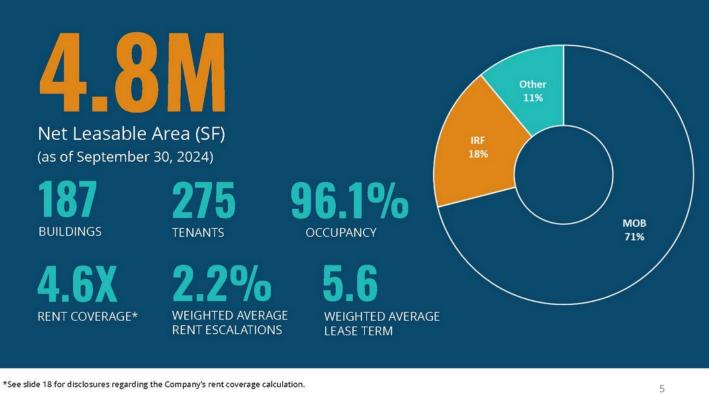

# **BUSINESS UPDATE\***

- **YTD 2024 Acquisitions:** \$80.3 million of total acquisitions, consisting of 15 properties with 254,220 leasable square feet, at an 8.0% weighted average capitalization rate.
- Assets Under Contract\*\*: Five-property portfolio with an aggregate purchase price of \$69.6 million, at a weighted average capitalization rate of 9.0%, which is expected to close in two tranches during the first half of 2025.
- **YTD 2024 Dispositions:** Sold three properties receiving aggregate gross proceeds of \$20.2 million.
- **Beaumont, TX Facility:** Signed a new, 15-year, triple-net lease with an affiliate of CHRISTUS Health with \$2.9 million of annual base rent for the first lease year and 2.5% annual rent increases thereafter, replacing Steward Health Care who filed for bankruptcy in May 2024 and rejected its lease at this facility.
- **Capital Markets** During the third quarter of 2024, issued 1.2 million shares of common stock through the ATM at an average price of \$9.95 per share (\$12 million of gross proceeds).